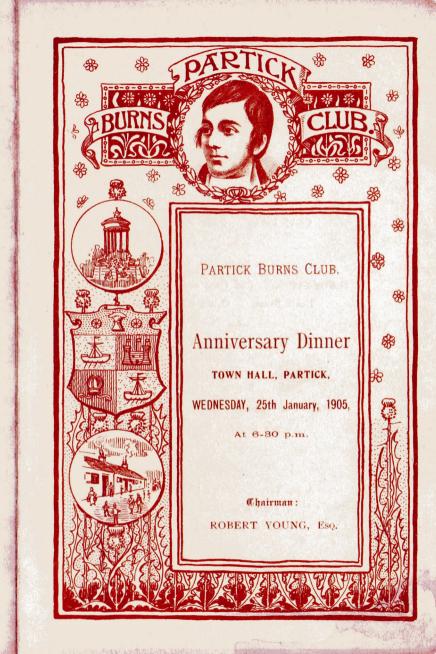

TELL TELOCHE

many was a market was stated to the transfer of the

# MENU.

## Soups.

Cockie-leekie. Giblet Soup.

## Fish.

Halibut Cutlets. Cod Head and Shoulders.

Dutch Sauce. Oyster Sauce.

"THE HAGGIS."

#### Joints.

Haunch of Mutton. Sirloin of Beef.
Curler's Beef and Greens.

## Sweets.

Apple Tart. Vanillé Pudding.

Pears à la Créme.

Cheese and Celery.

COFFEE.

## TOAST LIST.

| THE KING, CHAIR                                                                   |
|-----------------------------------------------------------------------------------|
| THE QUEEN, PRINCE AND PRINCESS OF WALES, AND OTHER MEMBERS OF THE ROYAL FAMILY, - |
| THE IMPERIAL FORCES, Bailie M'MILLAN                                              |
| Reply, Captain WYLIE